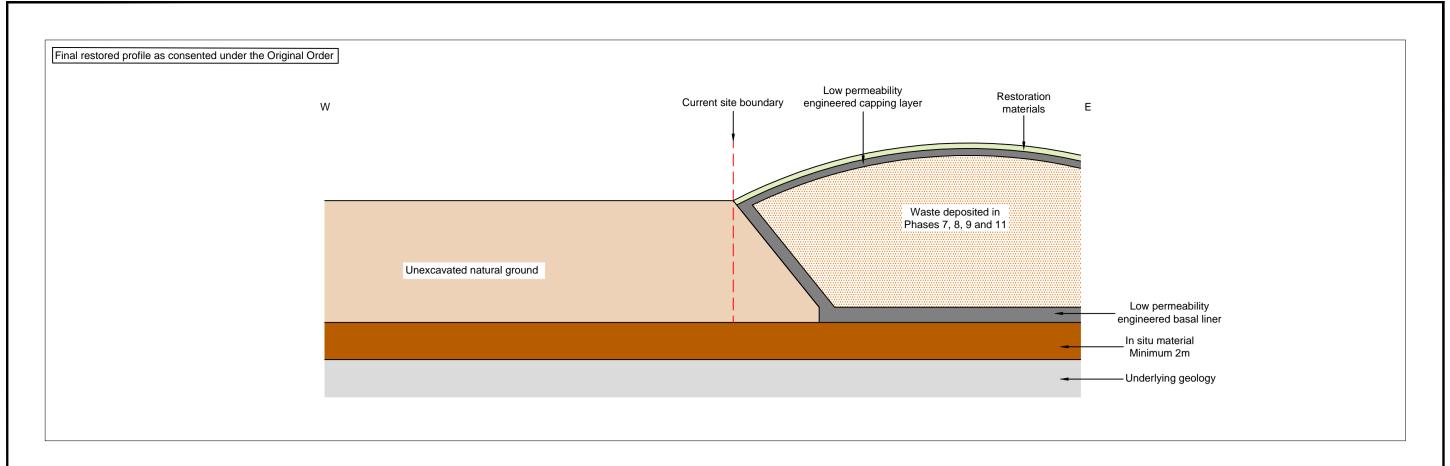

| Key / Notes |                         |                                                                                                                                                                                                                                              |                                                                                                 |                     |
|-------------|-------------------------|----------------------------------------------------------------------------------------------------------------------------------------------------------------------------------------------------------------------------------------------|-------------------------------------------------------------------------------------------------|---------------------|
|             |                         | Final                                                                                                                                                                                                                                        | KR SP                                                                                           | S LH 26/07/         |
|             | Rev                     | Status                                                                                                                                                                                                                                       | Drn Ap                                                                                          | p Chk Date          |
|             | FACILITY                | Site EAST NORTHANTS RESOURCE MANAGEMENT FACILITY  Client  Client  Title Schematic plan showing the junction between the existing landfill facility (Work No 1A) and proposed western extension (Work No 1B)  PINS document reference 5.3.5.2 |                                                                                                 |                     |
|             | Client                  |                                                                                                                                                                                                                                              |                                                                                                 |                     |
|             | Schemati<br>existing la |                                                                                                                                                                                                                                              |                                                                                                 |                     |
|             |                         |                                                                                                                                                                                                                                              |                                                                                                 |                     |
|             | Figu                    | ire ES5.2                                                                                                                                                                                                                                    | Scale<br>Not to scale                                                                           | <del></del>         |
|             | Drawing Ref<br>AU/KCW   | /07-21/22671                                                                                                                                                                                                                                 |                                                                                                 |                     |
|             | Technical advise        | ers on environmental issues                                                                                                                                                                                                                  | Baddesley Collier<br>Main Road, Baxte<br>Warwickshire, CV<br>Telephone: 0182<br>Fax: 01827 7185 | '9 2LE.<br>7 717891 |