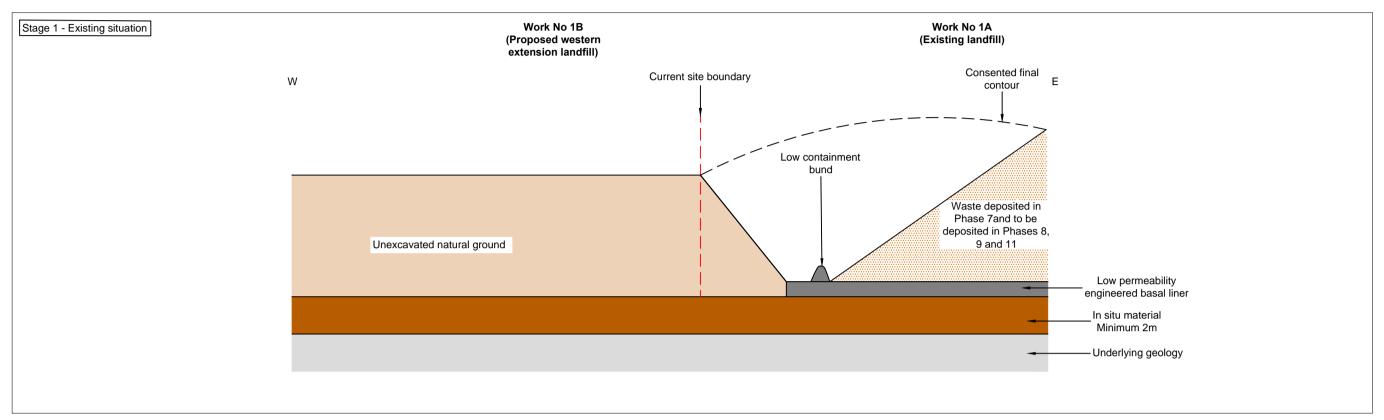

| Key / Notes |                         |                                                                                                                                                                                                                                              |                                                                                                 |                     |
|-------------|-------------------------|----------------------------------------------------------------------------------------------------------------------------------------------------------------------------------------------------------------------------------------------|-------------------------------------------------------------------------------------------------|---------------------|
|             |                         | Final                                                                                                                                                                                                                                        | KR SP                                                                                           | S LH 26/07/         |
|             | Rev                     | Status                                                                                                                                                                                                                                       | Drn Ap                                                                                          | p Chk Date          |
|             | FACILITY                | Site EAST NORTHANTS RESOURCE MANAGEMENT FACILITY  Client  Client  Title Schematic plan showing the junction between the existing landfill facility (Work No 1A) and proposed western extension (Work No 1B)  PINS document reference 5.3.5.2 |                                                                                                 |                     |
|             | Client                  |                                                                                                                                                                                                                                              |                                                                                                 |                     |
|             | Schemati<br>existing la |                                                                                                                                                                                                                                              |                                                                                                 |                     |
|             |                         |                                                                                                                                                                                                                                              |                                                                                                 |                     |
|             | Figu                    | ire ES5.2                                                                                                                                                                                                                                    | Scale<br>Not to scale                                                                           | <del></del>         |
|             | Drawing Ref<br>AU/KCW   | /07-21/22671                                                                                                                                                                                                                                 |                                                                                                 |                     |
|             | Technical advise        | ers on environmental issues                                                                                                                                                                                                                  | Baddesley Collier<br>Main Road, Baxte<br>Warwickshire, CV<br>Telephone: 0182<br>Fax: 01827 7185 | '9 2LE.<br>7 717891 |