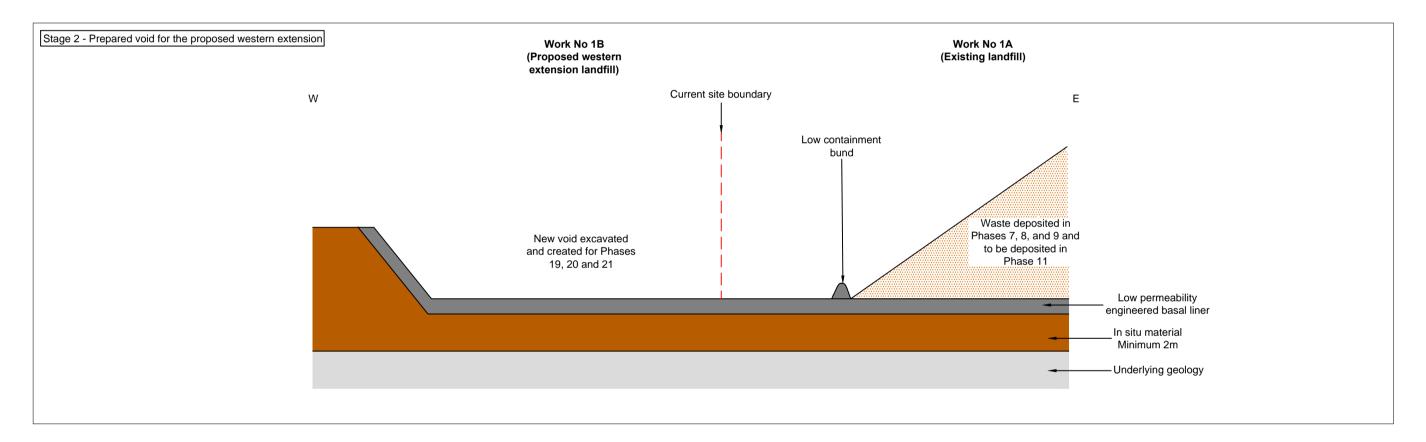

| Key / Notes |                         |                                                                                                                                                                                                                                              |                                                                                                 |                     |
|-------------|-------------------------|----------------------------------------------------------------------------------------------------------------------------------------------------------------------------------------------------------------------------------------------|-------------------------------------------------------------------------------------------------|---------------------|
|             |                         | Final                                                                                                                                                                                                                                        | KR SP                                                                                           | S LH 26/07/         |
|             | Rev                     | Status                                                                                                                                                                                                                                       | Drn Ap                                                                                          | p Chk Date          |
|             | FACILITY                | Site EAST NORTHANTS RESOURCE MANAGEMENT FACILITY  Client  Client  Title Schematic plan showing the junction between the existing landfill facility (Work No 1A) and proposed western extension (Work No 1B)  PINS document reference 5.3.5.2 |                                                                                                 |                     |
|             | Client                  |                                                                                                                                                                                                                                              |                                                                                                 |                     |
|             | Schemati<br>existing la |                                                                                                                                                                                                                                              |                                                                                                 |                     |
|             |                         |                                                                                                                                                                                                                                              |                                                                                                 |                     |
|             | Figu                    | ire ES5.2                                                                                                                                                                                                                                    | Scale<br>Not to scale                                                                           | <del></del>         |
|             | Drawing Ref<br>AU/KCW   | /07-21/22671                                                                                                                                                                                                                                 |                                                                                                 |                     |
|             | Technical advise        | ers on environmental issues                                                                                                                                                                                                                  | Baddesley Collier<br>Main Road, Baxte<br>Warwickshire, CV<br>Telephone: 0182<br>Fax: 01827 7185 | '9 2LE.<br>7 717891 |