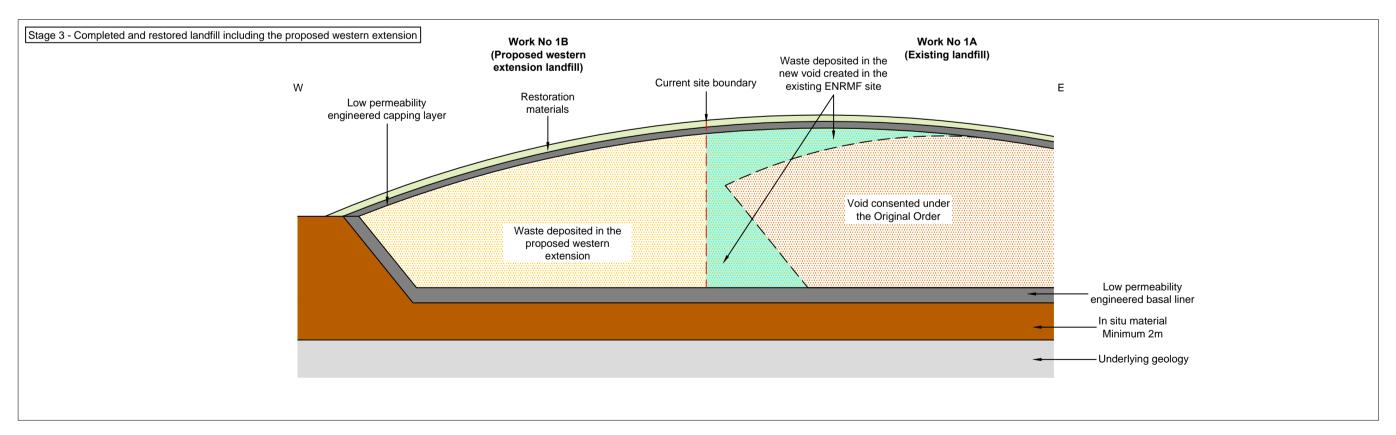

| Key / Notes |                         |                                                                                                                                                                                                                                              |                                                                                                 |                     |
|-------------|-------------------------|----------------------------------------------------------------------------------------------------------------------------------------------------------------------------------------------------------------------------------------------|-------------------------------------------------------------------------------------------------|---------------------|
|             |                         | Final                                                                                                                                                                                                                                        | KR SP                                                                                           | S LH 26/07/         |
|             | Rev                     | Status                                                                                                                                                                                                                                       | Drn Ap                                                                                          | p Chk Date          |
|             | FACILITY                | Site EAST NORTHANTS RESOURCE MANAGEMENT FACILITY  Client  Client  Title Schematic plan showing the junction between the existing landfill facility (Work No 1A) and proposed western extension (Work No 1B)  PINS document reference 5.3.5.2 |                                                                                                 |                     |
|             | Client                  |                                                                                                                                                                                                                                              |                                                                                                 |                     |
|             | Schemati<br>existing la |                                                                                                                                                                                                                                              |                                                                                                 |                     |
|             |                         |                                                                                                                                                                                                                                              |                                                                                                 |                     |
|             | Figu                    | ire ES5.2                                                                                                                                                                                                                                    | Scale<br>Not to scale                                                                           | <del></del>         |
|             | Drawing Ref<br>AU/KCW   | /07-21/22671                                                                                                                                                                                                                                 |                                                                                                 |                     |
|             | Technical advise        | ers on environmental issues                                                                                                                                                                                                                  | Baddesley Collier<br>Main Road, Baxte<br>Warwickshire, CV<br>Telephone: 0182<br>Fax: 01827 7185 | '9 2LE.<br>7 717891 |